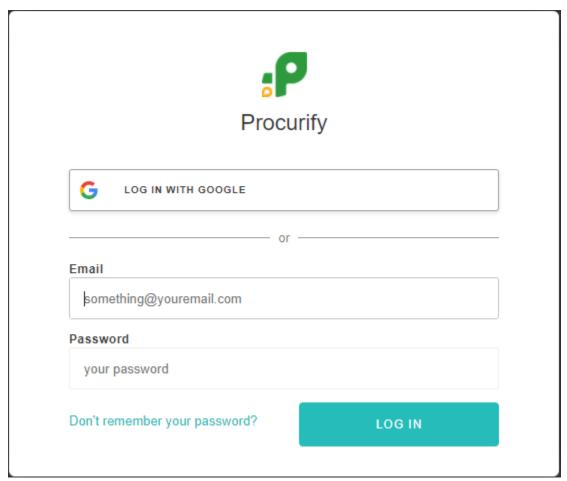

## **Procurify Setup**

Our new expense console can be found at <u>bchockey.procurify.com</u> or you can download the free Procurify app onto your phone.

You will need a profile to submit claims. We have tried to populate many past volunteers with profiles using their <u>main email address</u> along with the stock password of <u>welcome123</u>. If this does not gain you access, please send a request to <u>accounting@bchockey.net</u>. We are also now paying out claims with direct deposit. If you haven't already, please fill out the direct deposit form and attach a void cheque.